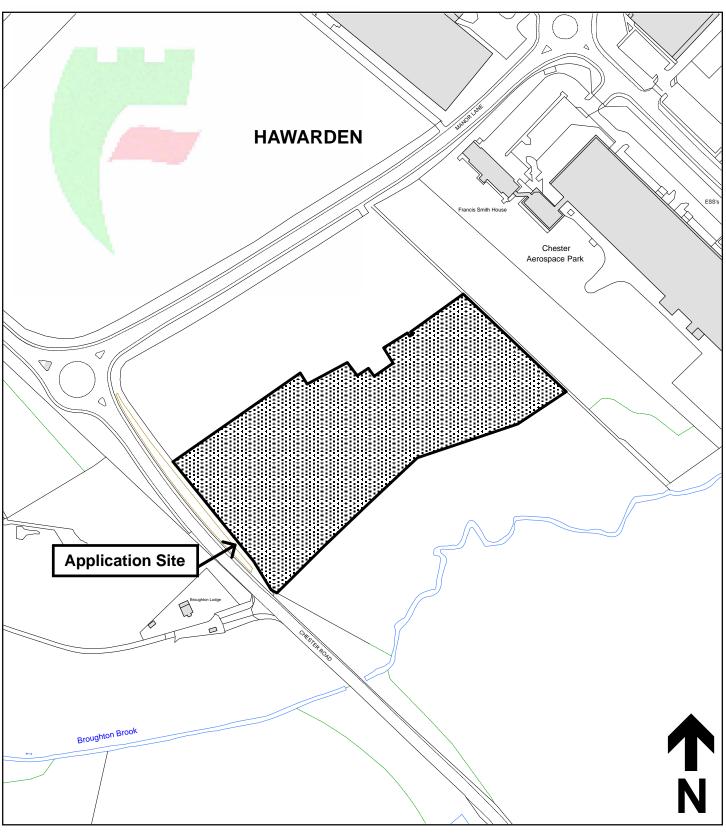

## Legend

Planning Application Site

Adopted Flintshire Unitary Development Plan Settlement Boundary This plan is based on Ordnance Survey Material with the permission of the Controller of Her Majesty's Stationery Office. © Crown Copyright. Unauthorised reproduction infringes Crown Copyright and may lead to prosecution or civil proceedings. Licence number: 100023386.
Flintshire County Council, 2022.

Map Scale 1:2500

OS Map ref SJ 3364

Planning Application FUL/000345/23